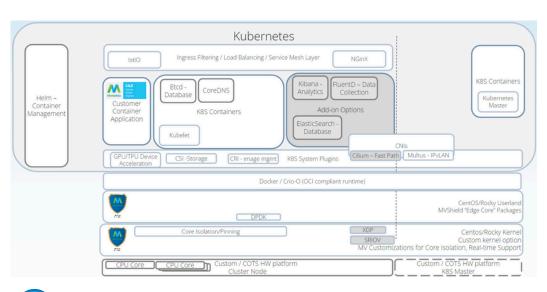

### **Integrated Baseline and Customization**

2

Customers can start with the integrated and tested baseline of chosen Kubernetes and cluster management components, using the MVKube reference stack above. MVKube allows customizing the reference to meet specific deployment needs, creating unique and optimized Kubernetes solutions.